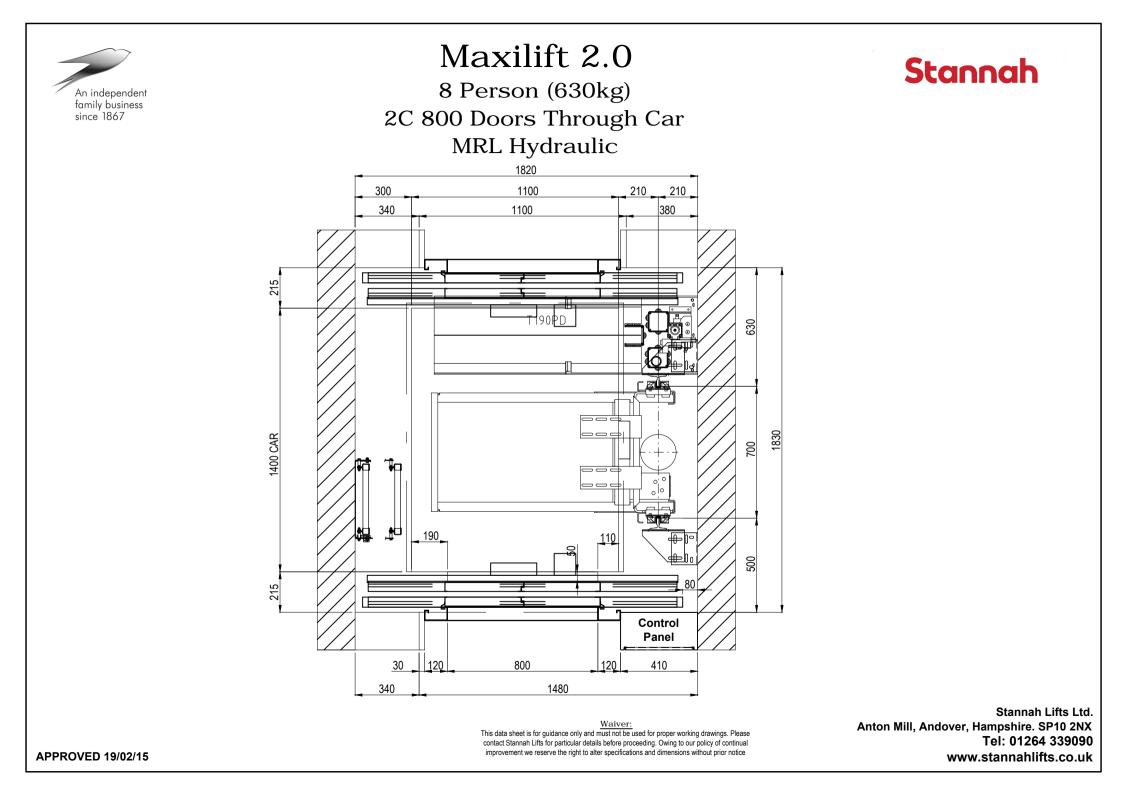

APPROVED 19/02/15

nton Mill, Andover, Hampshire. SP10 2NX Tel: 01264 339090 www.stannahlifts.co.uk

Tel: 01264 339090 www.stannahlifts.co.uk

Stannah Lifts Ltd. Anton Mill, Andover, Hampshire. SP10 2NX Tel: 01264 339090 www.stannahlifts.co.uk

APPROVED 19/02/15

Anton Mill, Andover, Hampshire. SP10 2NX Tel: 01264 339090 www.stannahlifts.co.uk

www.stannahlifts.co.uk