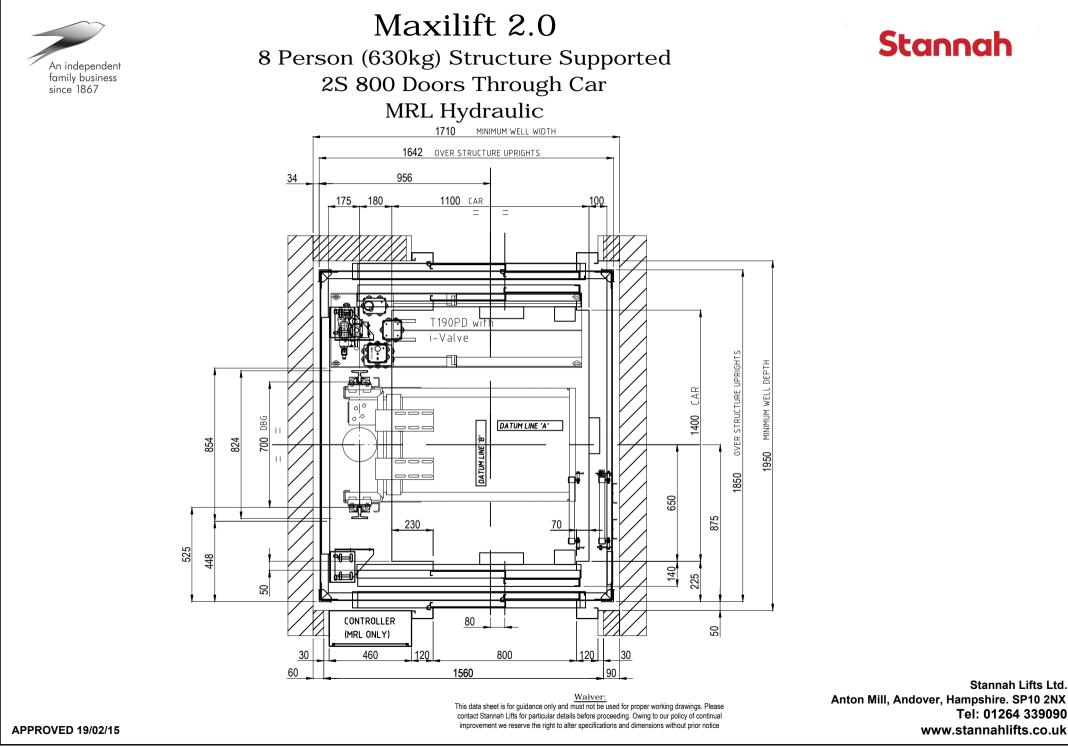

APPROVED 19/02/15

nton Mill, Andover, Hampshire. SP10 2NX Tel: 01264 339090 www.stannahlifts.co.uk

Tel: 01264 339090 www.stannahlifts.co.uk

Stannah Lifts Ltd. Anton Mill, Andover, Hampshire. SP10 2NX Tel: 01264 339090 www.stannahlifts.co.uk