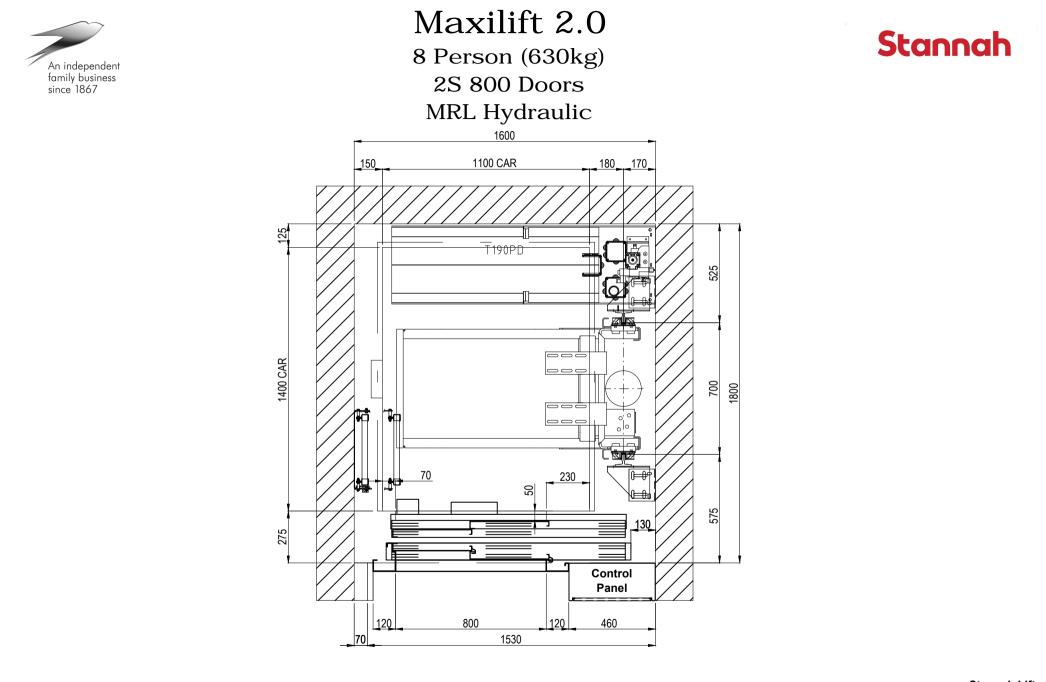

Anton Mill, Andover, Hampshire. SP10 2NX Tel: 01264 339090 www.stannahlifts.co.uk





contact Stannah Lifts for particular details before proceeding. Owing to our policy of continual improvement we reserve the right to alter specifications and dimensions without prior notice

APPROVED 19/02/15

nton Mill, Andover, Hampshire. SP10 2NX Tel: 01264 339090 www.stannahlifts.co.uk



Tel: 01264 339090 www.stannahlifts.co.uk









Stannah Lifts Ltd. Anton Mill, Andover, Hampshire. SP10 2NX Tel: 01264 339090 www.stannahlifts.co.uk

APPROVED 19/02/15



Anton Mill, Andover, Hampshire. SP10 2NX Tel: 01264 339090 www.stannahlifts.co.uk





www.stannahlifts.co.uk