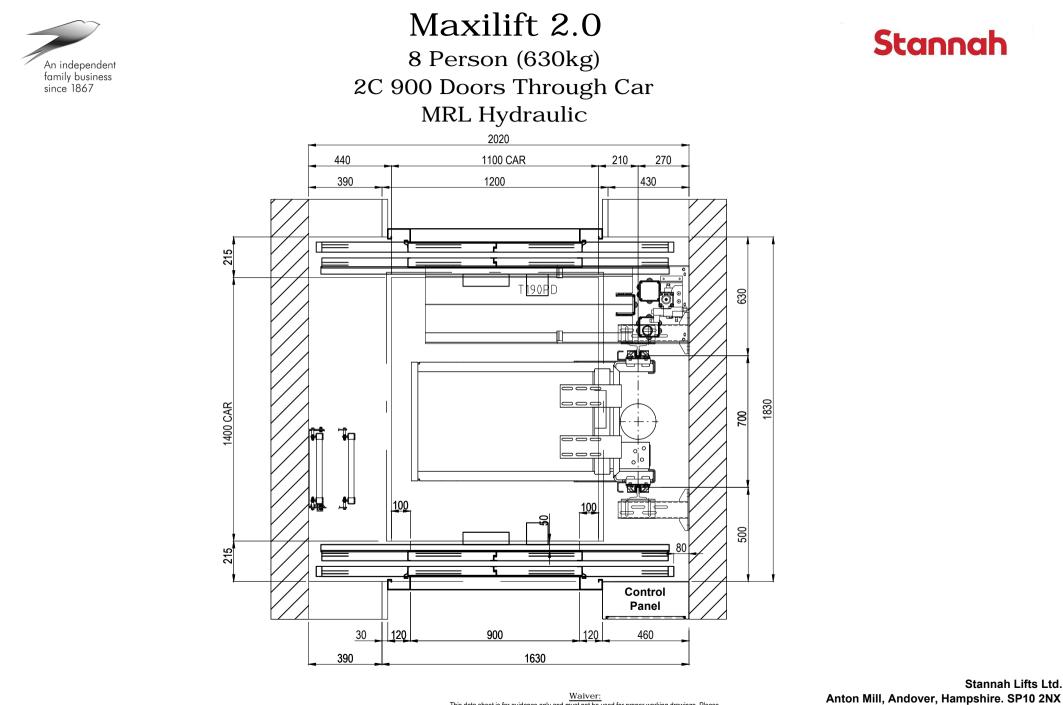

Anton Mill, Andover, Hampshire. SP10 2NX Tel: 01264 339090 www.stannahlifts.co.uk

contact Stannah Lifts for particular details before proceeding. Owing to our policy of continual improvement we reserve the right to alter specifications and dimensions without prior notice