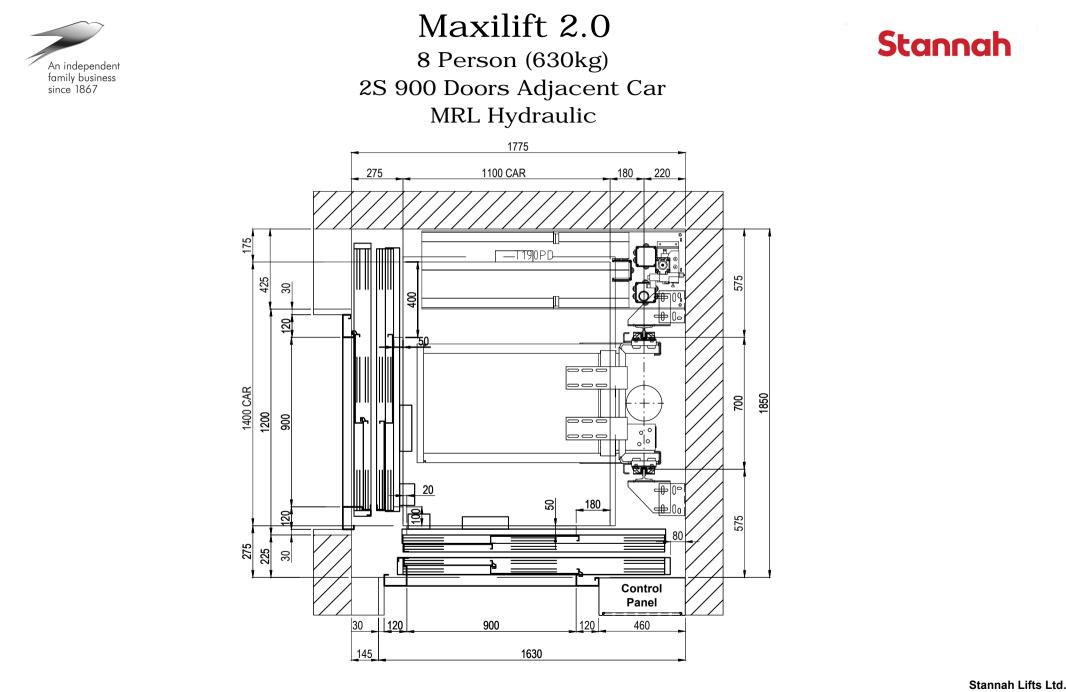

Anton Mill, Andover, Hampshire. SP10 2NX Tel: 01264 339090 www.stannahlifts.co.uk





contact Stannah Lifts for particular details before proceeding. Owing to our policy of continual improvement we reserve the right to alter specifications and dimensions without prior notice

APPROVED 19/02/15

nton Mill, Andover, Hampshire. SP10 2NX Tel: 01264 339090 www.stannahlifts.co.uk



Tel: 01264 339090 www.stannahlifts.co.uk









Stannah Lifts Ltd. Anton Mill, Andover, Hampshire. SP10 2NX Tel: 01264 339090 www.stannahlifts.co.uk

APPROVED 19/02/15



Anton Mill, Andover, Hampshire. SP10 2NX Tel: 01264 339090 www.stannahlifts.co.uk





www.stannahlifts.co.uk