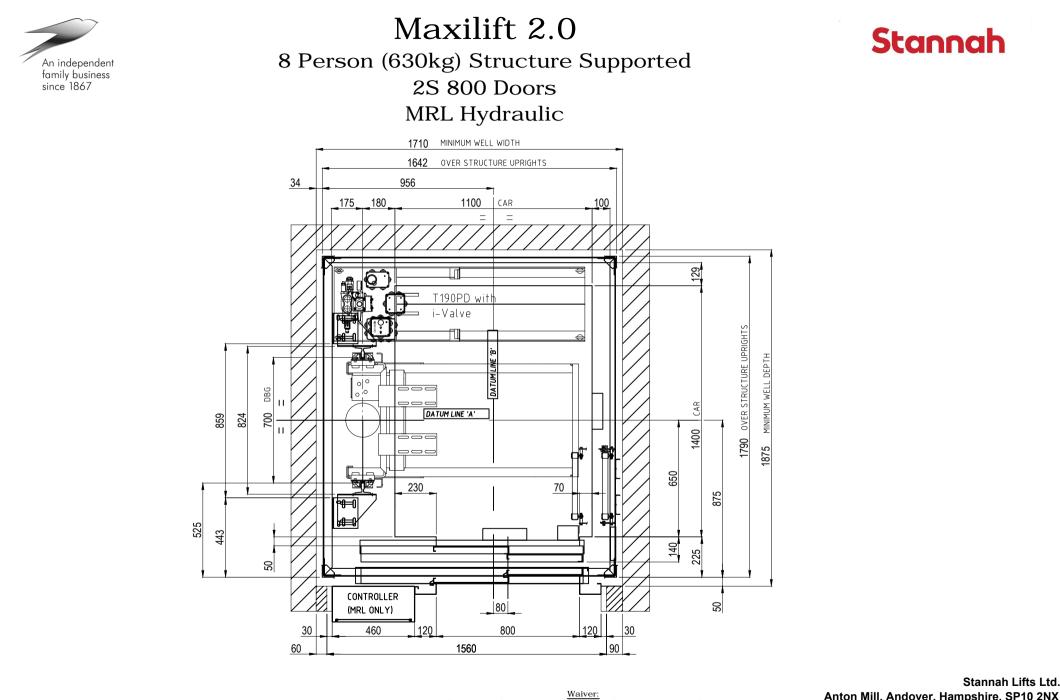

APPROVED 19/02/15

Anton Mill, Andover, Hampshire. SP10 2NX Tel: 01264 339090 www.stannahlifts.co.uk

www.stannahlifts.co.uk