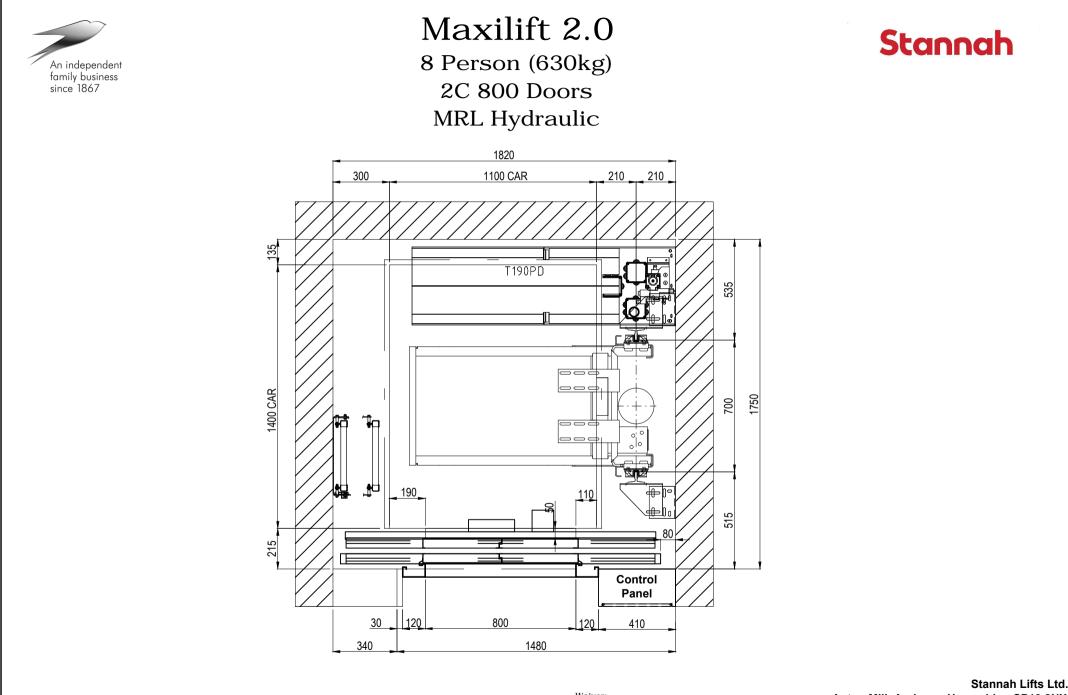

Anton Mill, Andover, Hampshire. SP10 2NX Tel: 01264 339090 www.stannahlifts.co.uk





contact Stannah Lifts for particular details before proceeding. Owing to our policy of continual improvement we reserve the right to alter specifications and dimensions without prior notice

APPROVED 19/02/15

nton Mill, Andover, Hampshire. SP10 2NX Tel: 01264 339090 www.stannahlifts.co.uk



Tel: 01264 339090 www.stannahlifts.co.uk









Stannah Lifts Ltd. Anton Mill, Andover, Hampshire. SP10 2NX Tel: 01264 339090 www.stannahlifts.co.uk

APPROVED 19/02/15



Anton Mill, Andover, Hampshire. SP10 2NX Tel: 01264 339090 www.stannahlifts.co.uk





www.stannahlifts.co.uk