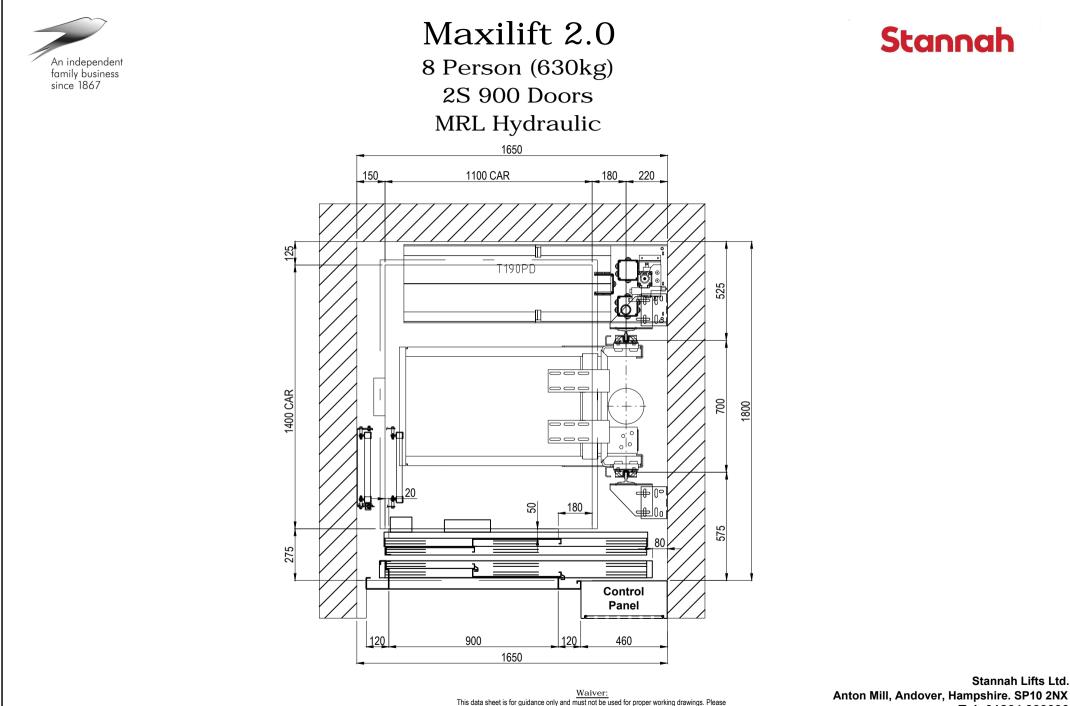

APPROVED 19/02/15

Anton Mill, Andover, Hampshire. SP10 2NX Tel: 01264 339090 www.stannahlifts.co.uk

www.stannahlifts.co.uk