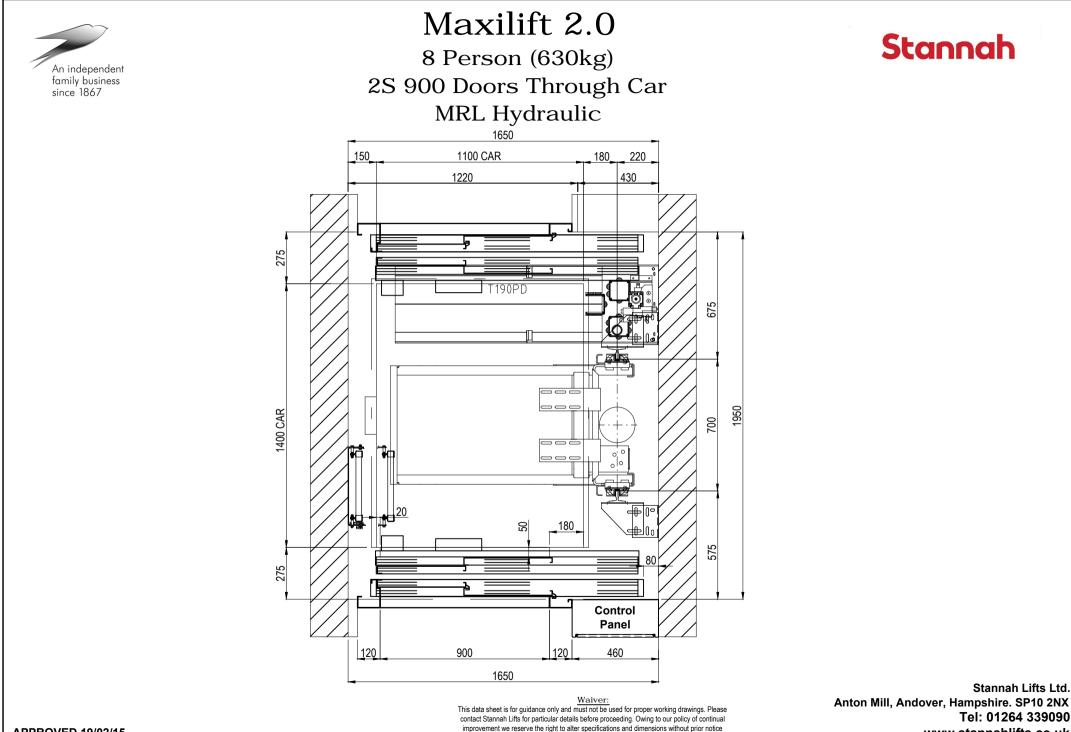

Anton Mill, Andover, Hampshire. SP10 2NX Tel: 01264 339090 www.stannahlifts.co.uk

contact Stannah Lifts for particular details before proceeding. Owing to our policy of continual improvement we reserve the right to alter specifications and dimensions without prior notice