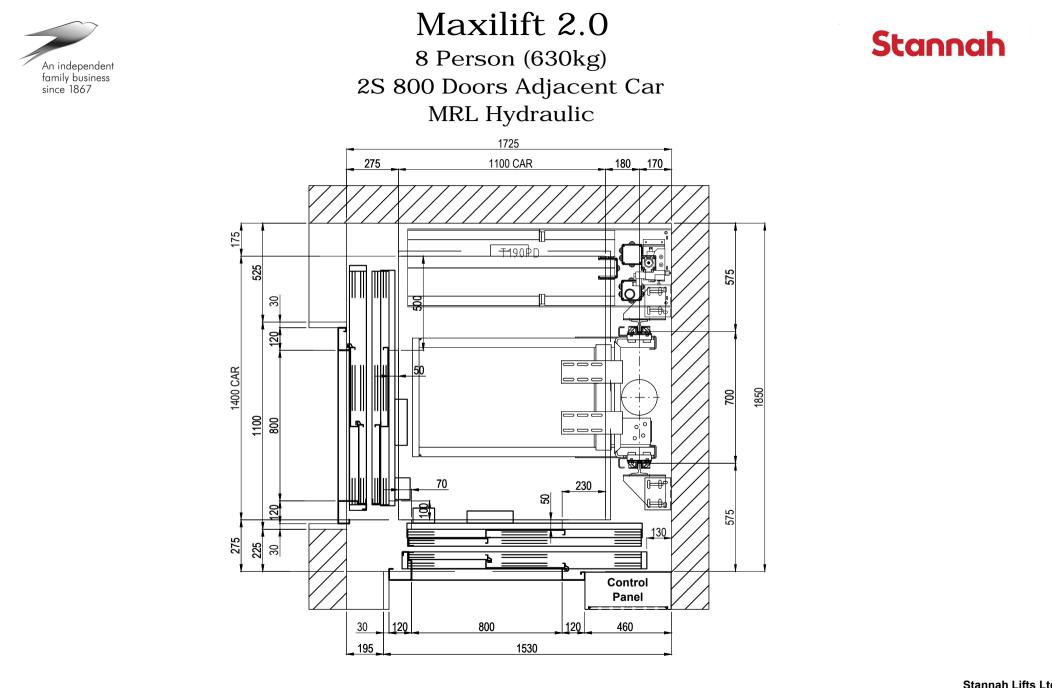

Anton Mill, Andover, Hampshire. SP10 2NX Tel: 01264 339090 www.stannahlifts.co.uk





contact Stannah Lifts for particular details before proceeding. Owing to our policy of continual improvement we reserve the right to alter specifications and dimensions without prior notice

APPROVED 19/02/15

nton Mill, Andover, Hampshire. SP10 2NX Tel: 01264 339090 www.stannahlifts.co.uk



Tel: 01264 339090 www.stannahlifts.co.uk









Stannah Lifts Ltd. Anton Mill, Andover, Hampshire. SP10 2NX Tel: 01264 339090 www.stannahlifts.co.uk

APPROVED 19/02/15



Anton Mill, Andover, Hampshire. SP10 2NX Tel: 01264 339090 www.stannahlifts.co.uk





www.stannahlifts.co.uk