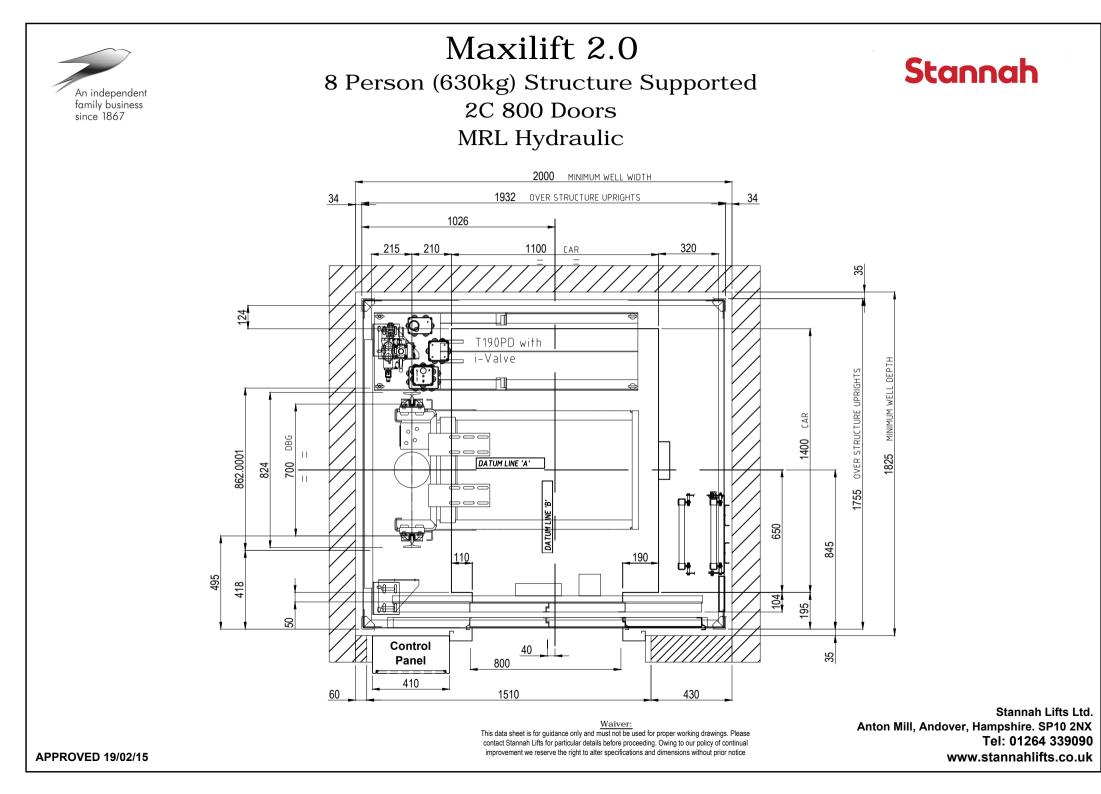

APPROVED 19/02/15

Anton Mill, Andover, Hampshire. SP10 2NX Tel: 01264 339090 www.stannahlifts.co.uk

www.stannahlifts.co.uk