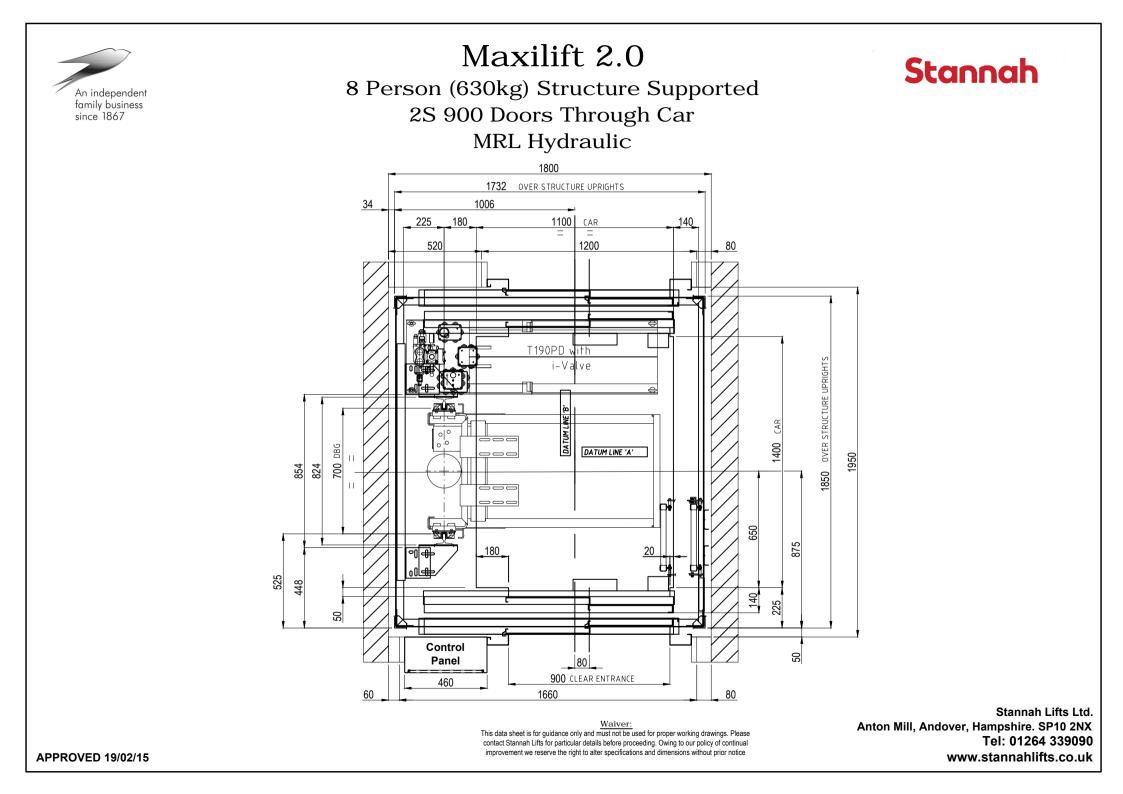

APPROVED 19/02/15

nton Mill, Andover, Hampshire. SP10 2NX Tel: 01264 339090 www.stannahlifts.co.uk

Tel: 01264 339090 www.stannahlifts.co.uk

Stannah Lifts Ltd. Anton Mill, Andover, Hampshire. SP10 2NX Tel: 01264 339090 www.stannahlifts.co.uk