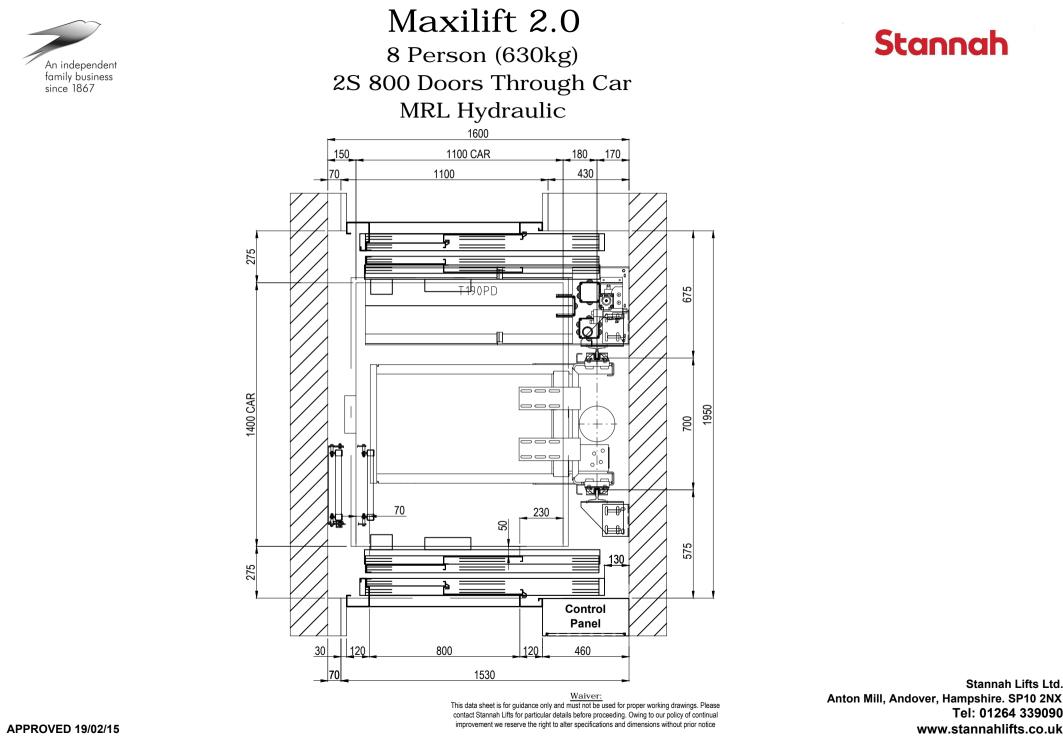

Anton Mill, Andover, Hampshire. SP10 2NX Tel: 01264 339090 www.stannahlifts.co.uk

contact Stannah Lifts for particular details before proceeding. Owing to our policy of continual improvement we reserve the right to alter specifications and dimensions without prior notice