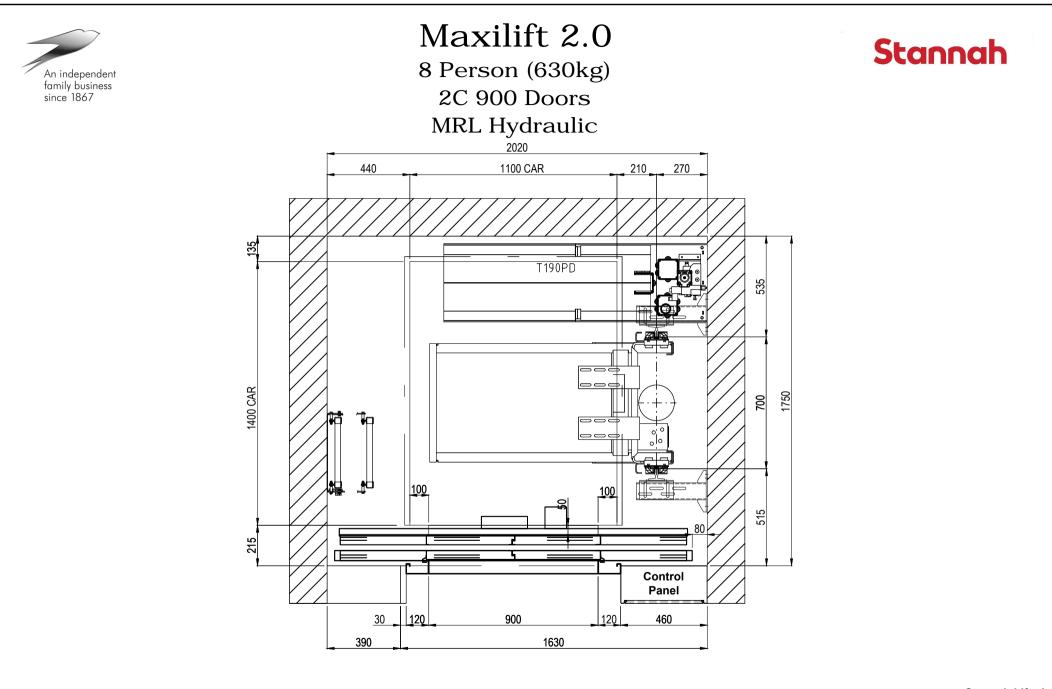

Anton Mill, Andover, Hampshire. SP10 2NX Tel: 01264 339090 www.stannahlifts.co.uk

contact Stannah Lifts for particular details before proceeding. Owing to our policy of continual improvement we reserve the right to alter specifications and dimensions without prior notice