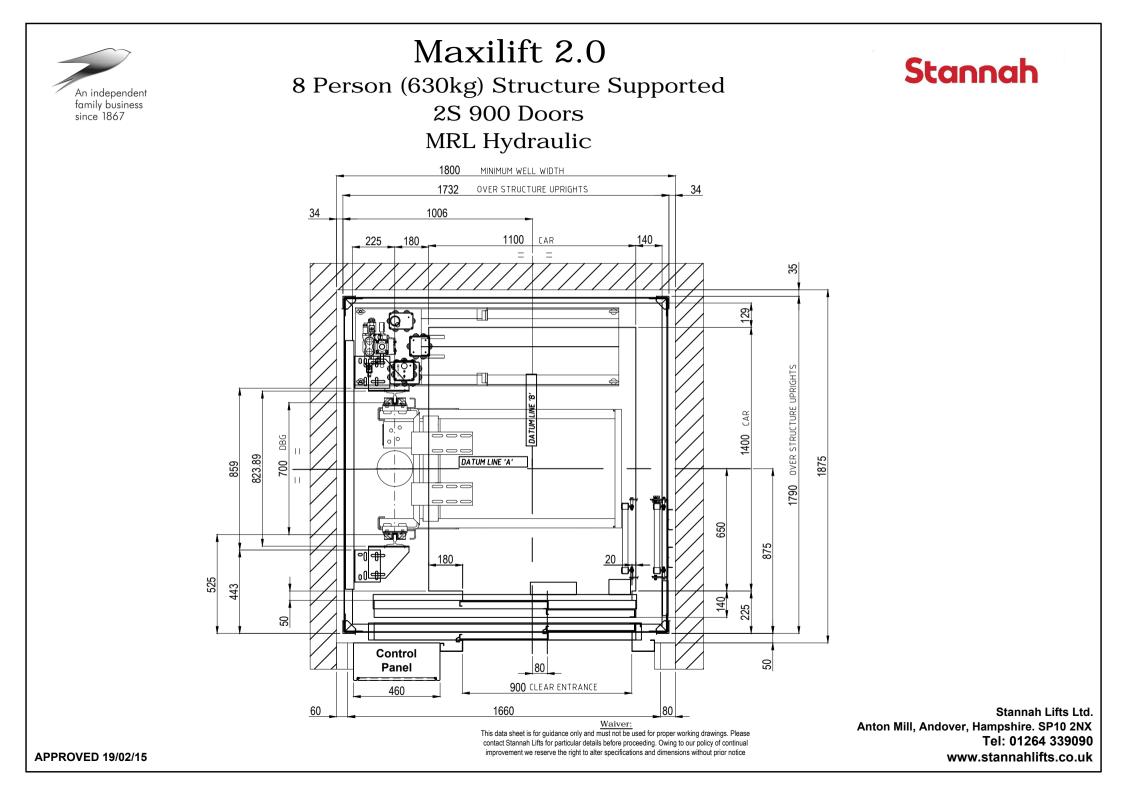

Anton Mill, Andover, Hampshire. SP10 2NX Tel: 01264 339090 www.stannahlifts.co.uk

contact Stannah Lifts for particular details before proceeding. Owing to our policy of continual improvement we reserve the right to alter specifications and dimensions without prior notice

APPROVED 19/02/15

nton Mill, Andover, Hampshire. SP10 2NX Tel: 01264 339090 www.stannahlifts.co.uk

Tel: 01264 339090 www.stannahlifts.co.uk

Stannah Lifts Ltd. Anton Mill, Andover, Hampshire. SP10 2NX Tel: 01264 339090 www.stannahlifts.co.uk